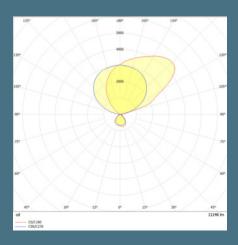

State-of-the-art LEDs provide either symmetrical or asymmetrical light distribution via a light panel. VITAWORK<sup>®</sup> is suitable for complete illumination of larger and more spacious offices depending on the application, it will also fulfill the requirements of the EN 12461-1 standard and the German ASR compliance. When developing this range, we placed special emphasis on energy efficiency (approx. 135 lm/W).

#### **Light Distribution**

Please check our website for actual technical informations.

All lamps are available with symmetrical and asymmetrical light distribution.