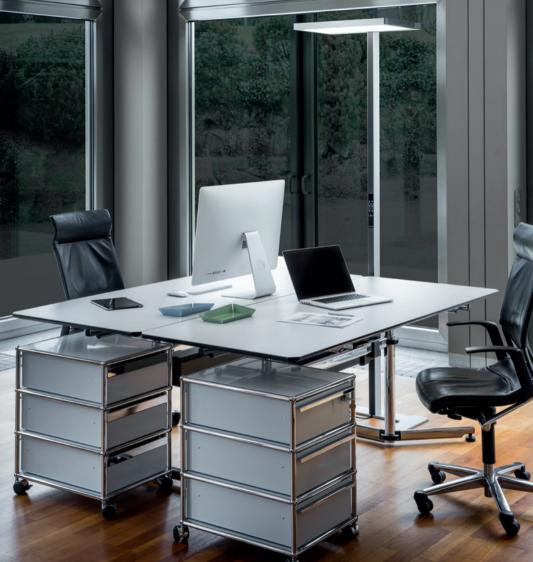

#### Designed to suit every room setting.

With its focus on the quality of the light, the appearance has deliberately done away with superfluous elements. The clean lines fit perfectly into interiors of every style and give them added value. All materials used underline the high quality standard and can be recycled.

#### Even lighting for rooms of every size.

VITAWORK® is available with three different luminous flux intensities which can light rooms of different size. The colour temperature of 4,000 K with a colour rendering index of CRI >80 provides optimal working light. The combination of direct and indirect illumination creates a feeling of natural light and provides particularly even illumination.