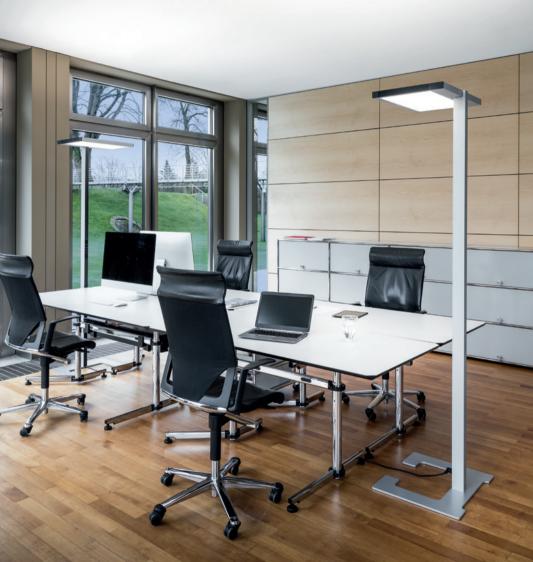

#### Designed to suit every room setting.

With its focus on the quality of the light, the appearance has deliberately done away with superfluous elements. The clean lines fit perfectly into interiors of every style and give them added value. All materials used underline the high quality standard and can be recycled.

#### Even lighting for rooms of every size.

VITAWORK® is available with three different luminous flux intensities which can light rooms of different size. The colour temperature of 4,000 K with a colour rendering index of CRI >80 provides optimal working light. The combination of direct and indirect illumination creates a feeling of natural light and provides particularly even illumination.

State-of-the-art LEDs provide either symmetrical or asymmetrical light distribution via a light panel. VITAWORK<sup>®</sup> is suitable for complete illumination of larger and more spacious offices depending on the application, it will also fulfill the requirements of the EN 12461-1 standard and the German ASR compliance. When developing this range, we placed special emphasis on energy efficiency (approx. 135 lm/W).