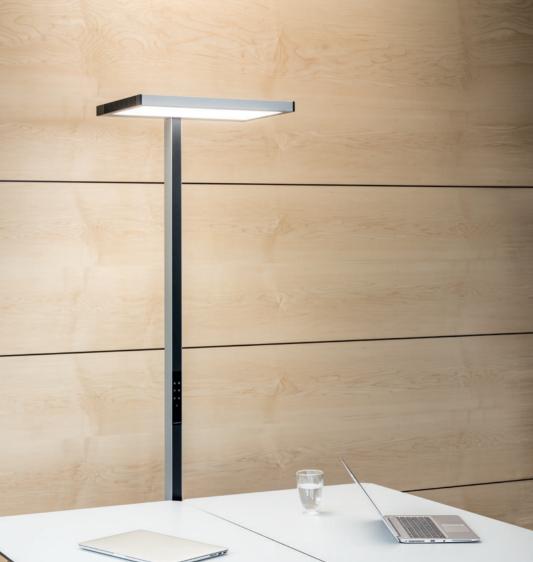

#### Designed to suit every room setting.

With its focus on the quality of the light, the appearance has deliberately done away with superfluous elements. The clean lines fit perfectly into interiors of every style and give them added value. All materials used underline the high quality standard and can be recycled.

#### Even lighting for rooms of every size.

VITAWORK® is available with three different luminous flux intensities which can light rooms of different size. The colour temperature of 4,000 K with a colour rendering index of CRI >80 provides optimal working light. The combination of direct and indirect illumination creates a feeling of natural light and provides particularly even illumination.

State-of-the-art LEDs provide either symmetrical or asymmetrical light distribution via a light panel. VITAWORK<sup>®</sup> is suitable for complete illumination of larger and more spacious offices depending on the application, it will also fulfill the requirements of the EN 12461-1 standard and the German ASR compliance. When developing this range, we placed special emphasis on energy efficiency (approx. 135 lm/W).