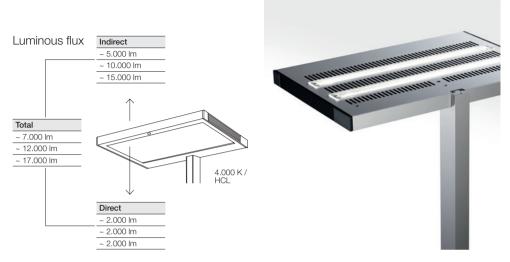

#### Even lighting for rooms of every size.

VITAWORK® is available with three different luminous flux intensities which can light rooms of different size. The colour temperature of 4,000 K with a colour rendering index of CRI >80 provides optimal working light. The combination of direct and indirect illumination creates a feeling of natural light and provides particularly even illumination.

7,000 lumen: Open Space

- 12,000 lumen: Offices with single and double work stations (approx. 16 m<sup>2</sup>)
- 17,000 lumen: Large rooms, exposed concrete ceilings, special requirements
- · Ideal for height-adjustable tables
- · Automatic control via light intensity and presence sensors