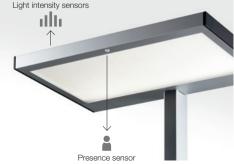

7,000 lumen: Open Space

- 12,000 lumen: Offices with single and double work stations (approx. 16 m<sup>2</sup>)
- 17,000 lumen: Large rooms, exposed concrete ceilings, special requirements
- · Ideal for height-adjustable tables
- · Automatic control via light intensity and presence sensors

VITAWORK<sup>®</sup> comes with a pleasantly unobtrusive touch panel. In addition to the on/off function, separate stepless dimming of both the direct and indirect light is possible. If desired, the floor lamp can also be controlled via a presence or light intensity sensor.