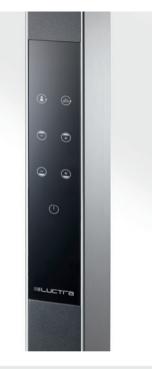

VITAWORK<sup>®</sup> comes with a pleasantly unobtrusive touch panel. In addition to the on/off function, separate stepless dimming of both the direct and indirect light is possible. If desired, the floor lamp can also be controlled via a presence or light intensity sensor.