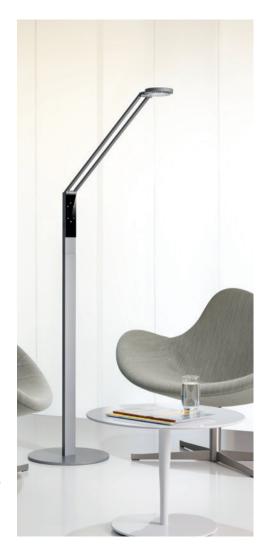

### FLOOR LAMPS

The biologically effective lamps from LUCTRA® are now also available as versatile floor lamps. LUCTRA® FLOOR and FLOOR TWIN give top quality light wherever you place them.

The LUCTRA® floor lamps can be used in many different places, regardless of the type of room. Whenever you sit down to relax in your reading corner, on the sofa or in front of the fireplace – or to work hard at your desk, this lamp will give you not only good, but healthy light. The biologically effective light produced by the FLOOR lamps replicate the quality of daylight, which in turn enhances your well-being. It can also be adjusted to the personal needs of every user.

#### **FEATURES**

The FLOOR lamps are available with either a round (RADIAL) or an angular lamp head (LINEAR) and come in a range of colours - black, white and aluminium. The twin lamp model LUCTRA® FLOOR TWIN is ideal for office use. The two adjustable lamp heads deliver optimal lighting for multiple work stations.