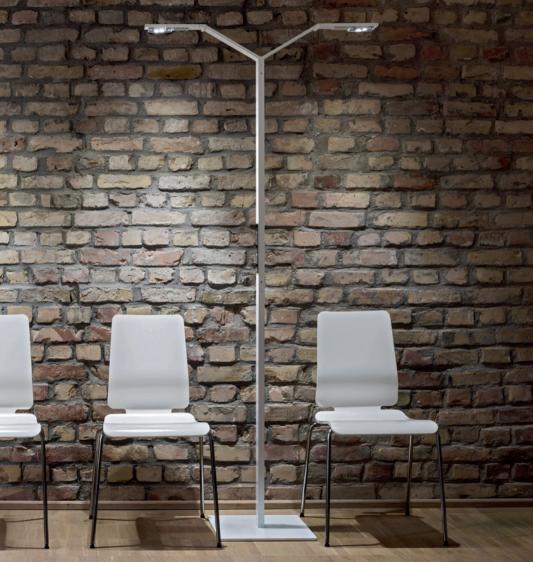

### FLOOR LAMPS

The biologically effective lamps from LUCTRA® are now also available as versatile floor lamps. LUCTRA® FLOOR and FLOOR TWIN give top quality light wherever you place them.

The LUCTRA® floor lamps can be used in many different places, regardless of the type of room. Whenever you sit down to relax in your reading corner, on the sofa or in front of the fireplace – or to work hard at your desk, this lamp will give you not only good, but healthy light. The biologically effective light produced by the FLOOR lamps replicate the quality of daylight, which in turn enhances your well-being. It can also be adjusted to the personal needs of every user.

#### **FEATURES**

The FLOOR lamps are available with either a round (RADIAL) or an angular lamp head (LINEAR) and come in a range of colours - black, white and aluminium. The twin lamp model LUCTRA® FLOOR TWIN is ideal for office use. The two adjustable lamp heads deliver optimal lighting for multiple work stations.