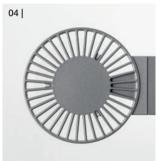

- **01** | Colour temperature adjustable from 2,700 to 6,500 Kelvin, boost function for short-term maximum activation, USB charging feature for smartphones and tablets
- 02 | Self-locking joints
- 03 | Adjustment of colour temperature to personal daily rhythm with VITACORE® app
- 04 | Perfect temperature management for a long service life of well over 50,000 hours for LEDs
- **05** | Two warm-white and two cold-white CREE high-power LEDs, high light illuminance of 1,000 lux at a height of 110 cm above the table surface, narrow tolerance binnings for high colour fidelity, high colour rendition with CRI ≥ 80