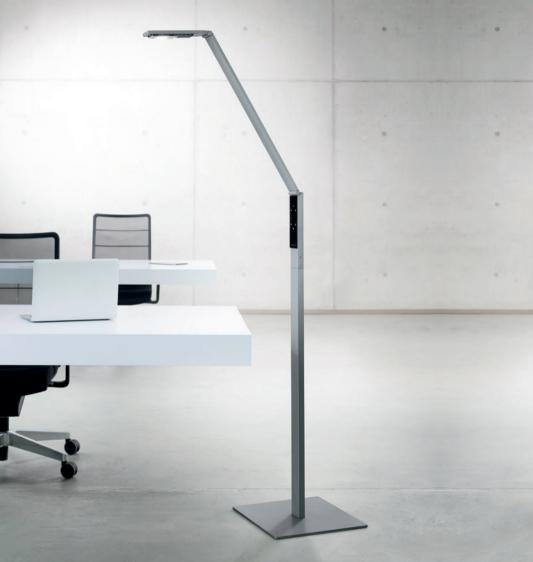

### FLOOR LAMPS

The biologically effective lamps from LUCTRA® are now also available as versatile floor lamps. LUCTRA® FLOOR and FLOOR TWIN give top quality light wherever you place them.

The LUCTRA® floor lamps can be used in many different places, regardless of the type of room. Whenever you sit down to relax in your reading corner, on the sofa or in front of the fireplace – or to work hard at your desk, this lamp will give you not only good, but healthy light. The biologically effective light produced by the FLOOR lamps replicate the quality of daylight, which in turn enhances your well-being. It can also be adjusted to the personal needs of every user.

#### **FEATURES**

The FLOOR lamps are available with either a round (RADIAL) or an angular lamp head (LINEAR) and come in a range of colours - black, white and aluminium. The twin lamp model LUCTRA® FLOOR TWIN is ideal for office use. The two adjustable lamp heads deliver optimal lighting for multiple work stations.