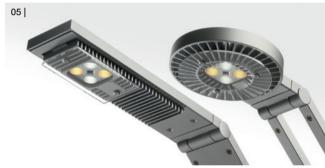

- **01** | Colour temperature adjustable from 2,700 to 6,500 Kelvin, boost function for short-term maximum activation, USB charging feature for smartphones and tablets
- 02 | Self-locking joints
- 03 | Adjustment of colour temperature to personal daily rhythm with VITACORE® app
- 04 | Perfect temperature management for a long service life of well over 50,000 hours for LEDs
- **05** | Two warm-white and two cold-white CREE high-power LEDs, high light illuminance of 1,000 lux at a height of 110 cm above the table surface, narrow tolerance binnings for high colour fidelity, high colour rendition with CRI ≥ 80