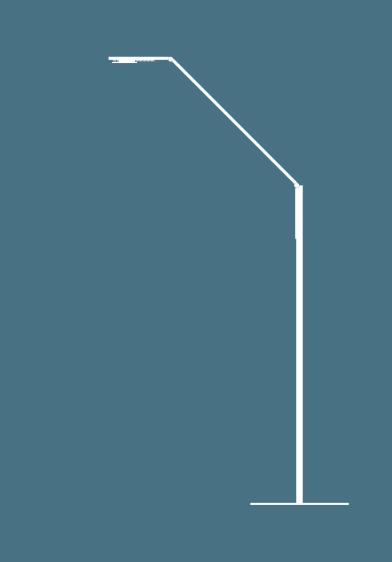

### FLOOR LAMPS

The biologically effective lamps from LUCTRA® are now also available as versatile floor lamps. LUCTRA® FLOOR and FLOOR TWIN give top quality light wherever you place them.

The LUCTRA® floor lamps can be used in many different places, regardless of the type of room. Whenever you sit down to relax in your reading corner, on the sofa or in front of the fireplace – or to work hard at your desk, this lamp will give you not only good, but healthy light. The biologically effective light produced by the FLOOR lamps replicate the quality of daylight, which in turn enhances your well-being. It can also be adjusted to the personal needs of every user.

#### **FEATURES**

The FLOOR lamps are available with either a round (RADIAL) or an angular lamp head (LINEAR) and come in a range of colours - black, white and aluminium. The twin lamp model LUCTRA® FLOOR TWIN is ideal for office use. The two adjustable lamp heads deliver optimal lighting for multiple work stations.