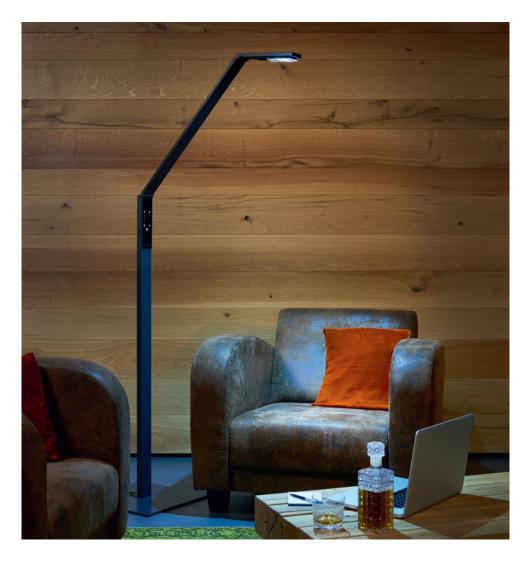

### FLOOR LAMPS

The biologically effective lamps from LUCTRA® are now also available as versatile floor lamps. LUCTRA® FLOOR and FLOOR TWIN give top quality light wherever you place them.

The LUCTRA® floor lamps can be used in many different places, regardless of the type of room. Whenever you sit down to relax in your reading corner, on the sofa or in front of the fireplace – or to work hard at your desk, this lamp will give you not only good, but healthy light. The biologically effective light produced by the FLOOR lamps replicate the quality of daylight, which in turn enhances your well-being. It can also be adjusted to the personal needs of every user.

#### **FEATURES**

The FLOOR lamps are available with either a round (RADIAL) or an angular lamp head (LINEAR) and come in a range of colours - black, white and aluminium. The twin lamp model LUCTRA® FLOOR TWIN is ideal for office use. The two adjustable lamp heads deliver optimal lighting for multiple work stations.