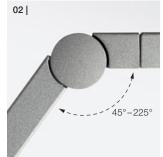

- **01** | Colour temperature adjustable from 2,700 to 6,500 Kelvin, boost function for short-term maximum activation, USB charging feature for smartphones and tablets
- 02 | Self-locking joints
- 03 | Adjustment of colour temperature to personal daily rhythm with VITACORE® app
- 04 | Perfect temperature management for a long service life of well over 50,000 hours for LEDs
- **05** | Two warm-white and two cold-white CREE high-power LEDs, high light illuminance of 1,000 lux at a height of 110 cm above the table surface, narrow tolerance binnings for high colour fidelity, high colour rendition with CRI ≥ 80