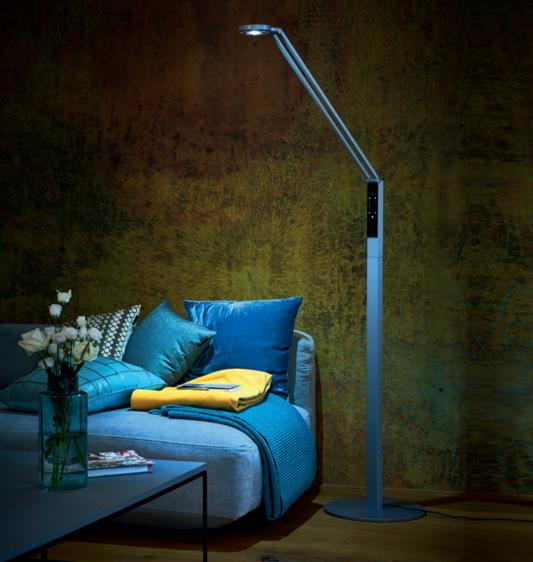

### FLOOR LAMPS

The biologically effective lamps from LUCTRA® are now also available as versatile floor lamps. LUCTRA® FLOOR and FLOOR TWIN give top quality light wherever you place them.

The LUCTRA® floor lamps can be used in many different places, regardless of the type of room. Whenever you sit down to relax in your reading corner, on the sofa or in front of the fireplace – or to work hard at your desk, this lamp will give you not only good, but healthy light. The biologically effective light produced by the FLOOR lamps replicate the quality of daylight, which in turn enhances your well-being. It can also be adjusted to the personal needs of every user.

#### **FEATURES**

The FLOOR lamps are available with either a round (RADIAL) or an angular lamp head (LINEAR) and come in a range of colours - black, white and aluminium. The twin lamp model LUCTRA® FLOOR TWIN is ideal for office use. The two adjustable lamp heads deliver optimal lighting for multiple work stations.