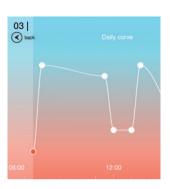

Control via the app is particularly convenient, allowing you to create the optimal 24-hour lighting curve, automating the light to change throughout the day without you having to think about it.

- **01** | Colour temperature adjustable from 2,700 to 6,500 Kelvin, boost function for short-term maximum activation, USB charging feature for smartphones and tablets
- 02 | Self-locking joints
- 03 | Adjustment of colour temperature to personal daily rhythm with VITACORE® app
- 04 | Perfect temperature management for a long service life of well over 50,000 hours for LEDs
- **05** | Two warm-white and two cold-white CREE high-power LEDs, high light illuminance of 1,000 lux at a height of 110 cm above the table surface, narrow tolerance binnings for high colour fidelity, high colour rendition with CRI ≥ 80