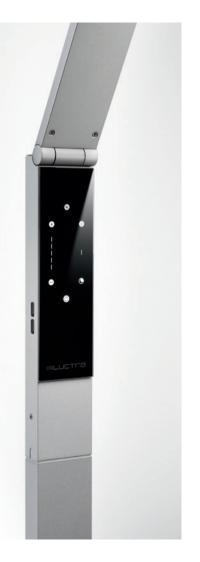

# EASY TO HANDLE

LUCTRA® models come with the latest LED technology and offer light of excellent quality. The colour and intensity of the light is easy and intuitive to set. Simply tap the touch panel to adjust the light to your personal needs.

Control via the app is particularly convenient, allowing you to create the optimal 24-hour lighting curve, automating the light to change throughout the day without you having to think about it.

- **01** | Colour temperature adjustable from 2,700 to 6,500 Kelvin, boost function for short-term maximum activation, USB charging feature for smartphones and tablets
- 02 | Self-locking joints
- 03 | Adjustment of colour temperature to personal daily rhythm with VITACORE® app
- 04 | Perfect temperature management for a long service life of well over 50,000 hours for LEDs
- **05** | Two warm-white and two cold-white CREE high-power LEDs, high light illuminance of 1,000 lux at a height of 110 cm above the table surface, narrow tolerance binnings for high colour fidelity, high colour rendition with CRI ≥ 80